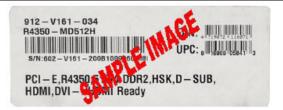

## How to Claim Your Rebate Online Only

- Please go to http://msi.4myrebate.com/?oc=MSI-16192 to claim your rebate. Offer code: MSI-16192. Incomplete rebate forms will be disqualified.
- 2. This rebate offer is only valid for purchases at All Resellers -.
- Mail in all the appropriate documents Signed Rebate Form, Copy of Invoice and Original UPC & Serial Number Barcode label.
  - All the items must be postmarked within 15 days of purchase.
  - Please see UPC & Serial Number Barcode example below.
- 4. Please keep a copy of all submission materials for your records.
- 5. You may check your rebate status any time at http://msi.4myrebate.com.