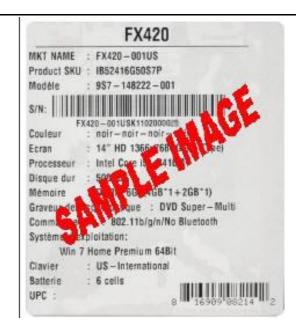

## How to Claim Your Rebate Online Only

- Please go to http://msi.4myrebate.com/?oc=MSI-16155 to claim your rebate. Offer code: MSI-16155. Incomplete rebate forms will be disqualified.
- 2. This rebate offer is only valid for purchases at All Resellers -.
- Mail in all the appropriate documents Signed Rebate Form, Copy of Invoice and Original UPC & Serial Number Barcode label.
  - All the items must be postmarked within 15 days of purchase.
  - Please see UPC & Serial Number Barcode example below.
- 4. Please keep a copy of all submission materials for your records.
- 5. You may check your rebate status any time at http://msi.4myrebate.com.