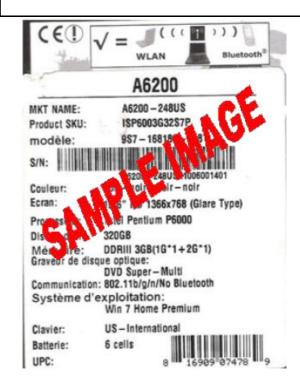

## How to Claim Your Rebate Online Only

- Please go to http://msi.4myrebate.com/?oc=MSI-16273 to claim your rebate. Offer code: MSI-16273. Incomplete rebate forms will be disqualified.
- 2. This rebate offer is only valid for purchases at All Resellers -.
- Mail in all the appropriate documents Signed Rebate Form , Copy of Receipt/Invoice and Original UPC & Serial Number Barcode label.
  - All the items must be postmarked within 15 days of purchase.
  - Please see UPC & Serial Number Barcode example below.
- 4. Please keep a copy of all submission materials for your records.
- 5. You may check your rebate status any time at http://msi.4myrebate.com.